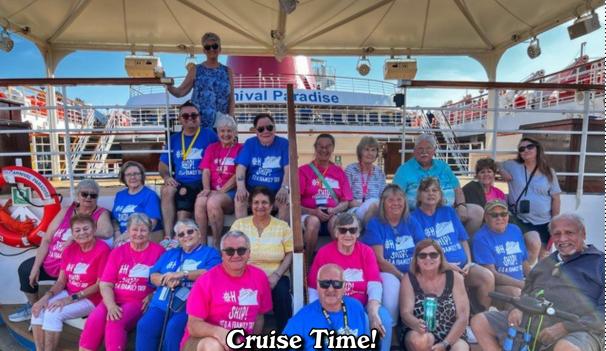

## East Bay Oaks and El Dorado Village residents (45+ in total) recently went on a

Bast Bay Oaks and El Dorado Village residents (45+ in total) recently went on a Bahamas Cruise aboard the Carnival Paradise sailing on February 10th, 2024.

Great time was had by all! Thanks to David MacAskill for the photo!

Delivered Door-to-Door by Community Residents FREE Every Month

Monthly Mania Winner! \$100 • Michele Crawford Palm Harbor & Dunedin Electric